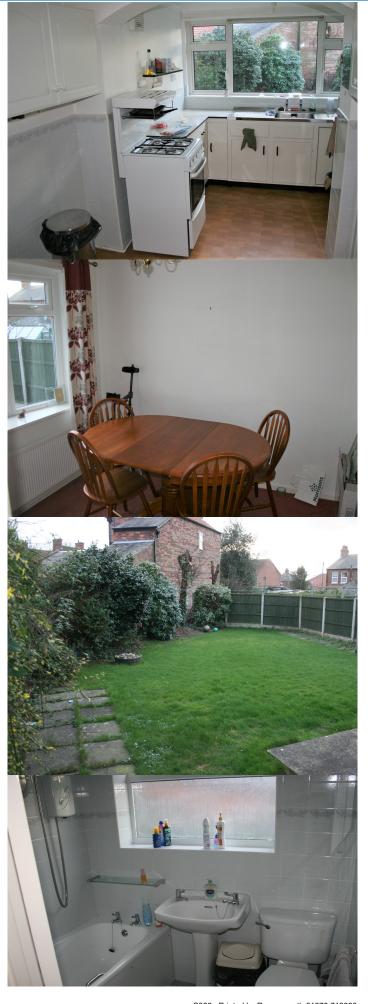

## Accommodation

Upvc Double glazed entrance door

Entrance Hall with built in cloaks cupboard

Lounge-9' 11" (3.00m) X12'. 5" (3.8m)

Dining Room- 8 '10' (2.70m) x8 '6" (2.60m)

Breakfast Kitchen 13'1" (4.00m) x 6' 10" (2.10m) Pantry

Bedroom 1 -11' 9" (3.60m) max X9 '6" (2.90m)-Built in cupboards

Bedroom 2-9' 6" (2.90m) X 9' 2" (2.80m)

Bedroom 3 -8'2" (2.50m) x 5'10 " (1.80m)

Bathroom-5' 10" (1.80m) X5' 2" (1.60m)

## Outside

Driveway to attached garage15 '10' (4.85m) x 5'10' (1.80m). Outside WC

Gardens to front and rear

Services

Gas central heating system, Mains water, drainage gas and electricity

S988 Printed by Ravensworth 01670 713330