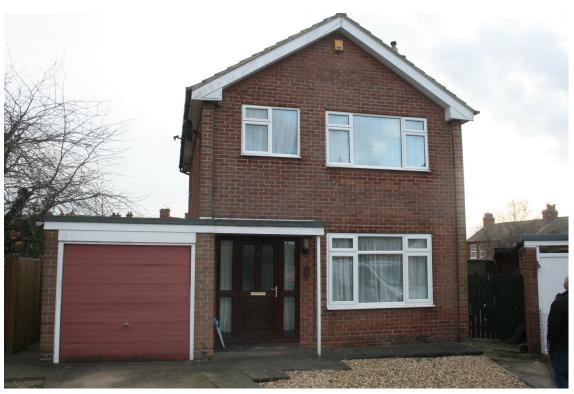

## 6 St Saviours Close, Retford, Notts, DN22 6SA- DRAFT ONLY

A three bedroom detached house set within small cul de sac in popular residential area of the town. Available shortly.

- Hall
- Lounge, Dining Room, Breakfast Kitchen
- Three bedrooms
- Bathroom with electric shower
- Gas central heating
- Double glazing
- Garage, outside WC
- Gardens'

## **Location**

The property is easily found when leaving the town along Moorgate. Turn right into Tiln Lane and first right into St Saviours and take the first right into the small cul de sac.